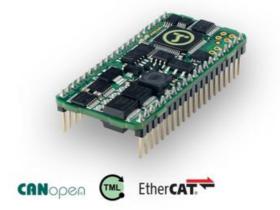

## **TECHNOSOFT IPOS3604**

Motion controller drive - 4A

P028.002.E001 iPOS3604 VX-CAN 36Vdc 4A

- Up to 144W, 4A continuos 10A peak, 9-36VDC
- Built-in motion controller
- For brushed DC, BLDC and stepper motors
- Communication via RS232 with TML-CAN, CANopen or EtherCAT
- Open PCB or enclosed design

## PRODUCT DESCRIPTION

iPOS is Technosofts latest family of intelligent motion control hardware.

Through the latest manufacturing processes available, intelligence has advanced over previous models whilst the overall package is much reduced in size. The result is an ultra compact motor control with high power density capable of running larger electric motors.